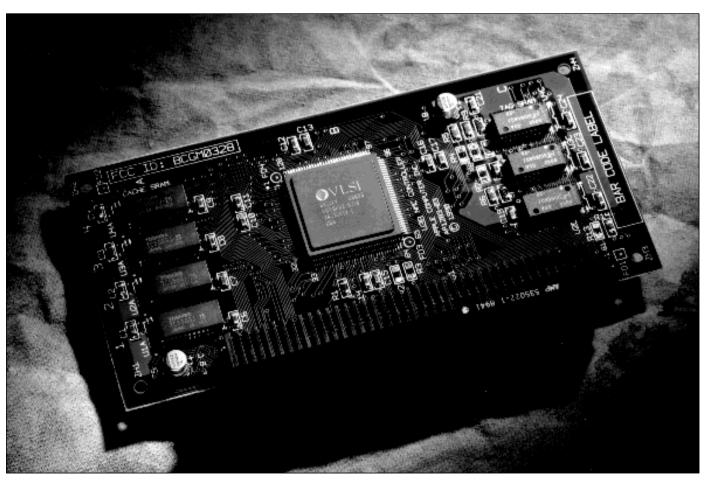

#### Macintosh Ilci Cache Card

### **Overview**

The Apple® Macintosh® IIci Cache Card is an excellent enhancement for Macintosh IIci personal computer users who want the highest-possible performance from their systems. By holding the system's most frequently used instructions and data in special high-speed memory—which allows the computer's microprocessor to access data much faster than it can from main memory—the Macintosh IIci Cache Card can increase system performance by 20 to 30 percent.

Users can install the Macintosh IIci Cache Card in just a few minutes. And because the card plugs into a built-in connector, all NuBus<sup>™</sup> slots can be preserved for other purposes.

## **Features**

- ► Apple cache controller and 32K of 25-nanosecond static RAM
- ▶ User-installable
- ► Self-configuring